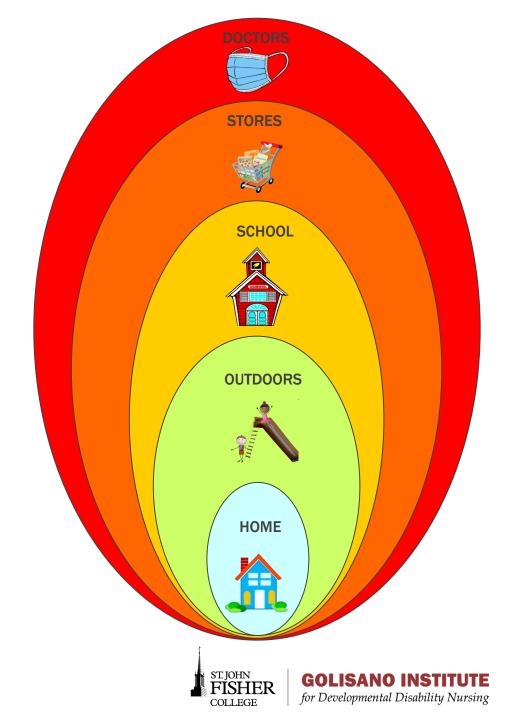

## **SOCIAL DISTANCING AND BOUNDARIES**

## **COLOR KEY**

- Red Medical Settings: Masks are required, maintain 6 feet distance, stay close to a parent or guardian if possible.
- Orange Public Stores: masks may be required, maintain 6 feet distance, stay close to a parent or guardian if possible.
- Yellow School: Masks often needed unless eating/drinking or otherwise directed by a teacher, minimum 3 feet distance recommended.
- Light Green Outdoors: Masks are not necessary, maintain personal bubble, ask permission to enter someone's space.
- Light Blue Home: Masks and social distancing are not necessary.